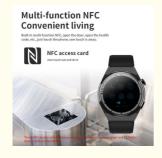

after-Sales Service: Store Three Guarantees Packing List: Manual Charger Watch Strap \* 3

Version Type: Mainland China Strap Style: Classic Buckle Compatible Platform: Android

Functions: Blood Pressure Measurement, Social Entertainment, Bluetooth Call, Nfc Function, Smart Reminder, Remote Control Selfie,