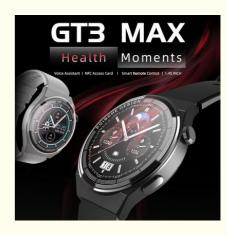

# Sports Watch Bluetooth Calling Voice Assistant Nfc Alipay Heart Rate Gt3 Max Smart Watch

after-Sales Service: Store Three Guarantees Packing List: Manual Charger Watch Strap \* 3

Version Type: Mainland China Strap Style: Classic Buckle Compatible Platform: Android

Functions: Blood Pressure Measurement, Social Entertainment, Bluetooth Call, Nfc Function, Smart Reminder, Remote Control Selfie,