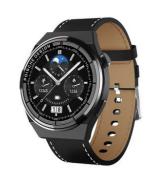

## **Product Specification**

Case Diameter: 40mm
Crystal: Sapphire
Markers Color: Silver
Strap Color: Black
Bezel: Fixed
Dial Color: White
Hands Color: Silver

Case Material: Stainless Steel